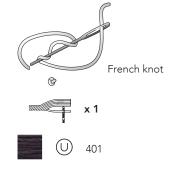

# **USED STICHES**

400

401

#### **EMBROIDERY TIPS & TRICKS**

**Tip:** Always work Cross Stitch with a tapestry needle. Always work Cross Stitch first, then Back Stitch and Straight Stitch. Each square on the chart represents one Cross Stitch. The lines/strokes represent Back Stitches.