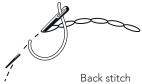

#### **EMBROIDERY TIPS & TRICKS**

**Tip:** Always work Cross Stitch with a tapestry needle. Always work Cross Stitch first, then Back Stitch and Straight Stitch. Each square on the chart represents one Cross Stitch. The lines/strokes represent Back Stitches.