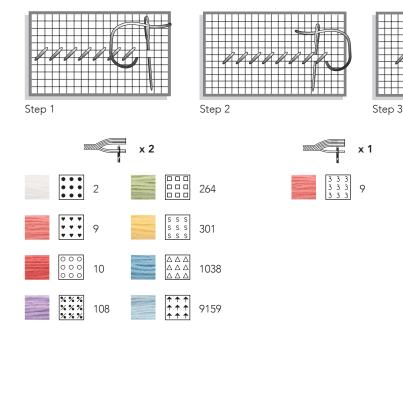

### Anchor Stranded Cotton No. 4635000-

Embroidery

**1 x** 00002, 00009, 00010, 00108, 00264, 00301, 01038, 09159 00400, 00401

Intermediate

Please review our full terms of use of this pattern on our website © Copyright MEZ GmbH, 2019.

#### **EMBROIDERY TIPS & TRICKS**

**Tip:** Always work Cross Stitch with a tapestry needle. Always work Cross Stitch first, then Back Stitch and Straight Stitch. Each square on the chart represents one Cross Stitch. The lines/strokes represent Back Stitches.