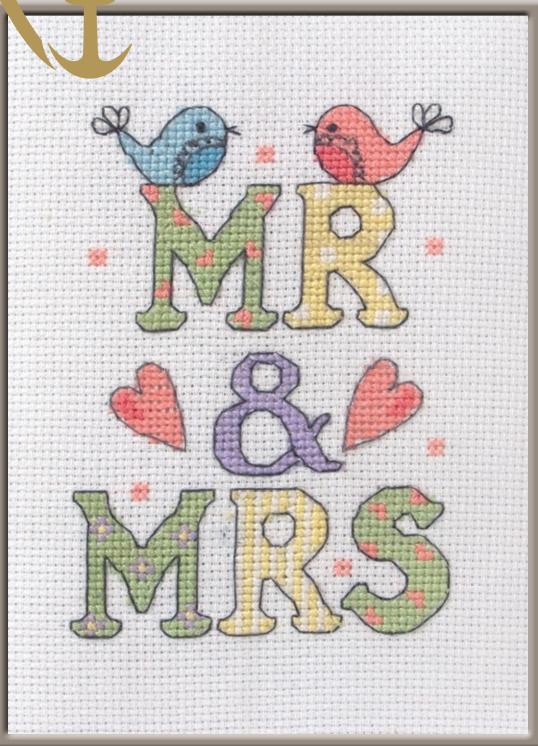

## ANC0004-02 Mr & Mrs love

### Anchor Stranded Cotton No. 4635000-

Embroidery

**1 x** 00002, 00009, 00010, 00108, 00264, 00301, 01038, 09159 00400, 00401

Intermediate

Please review our full terms of use of this pattern on our website © Copyright MEZ GmbH, 2019.