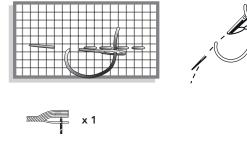

#### **EMBROIDERY TIPS & TRICKS**

**Tip:** Always work Cross Stitch with a tapestry needle. Always work Cross Stitch first, then Back Stitch and Straight Stitch. Each square on the chart represents one Cross Stitch. The lines/strokes represent Back Stitches.